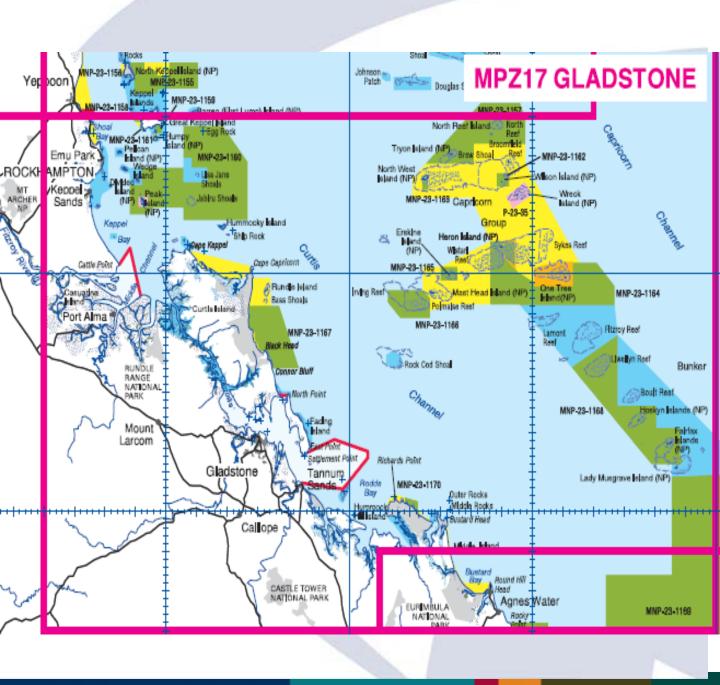

# GBRMP REZONING GLADSTONE QLD

#### THE METHODOLOGY

 4 Trawler operators historically fish Grids 1 & 2;

- Grid 2 to become a Green Zone;
- Buy Back 2 of the 4 licences;
- Impact nullified.