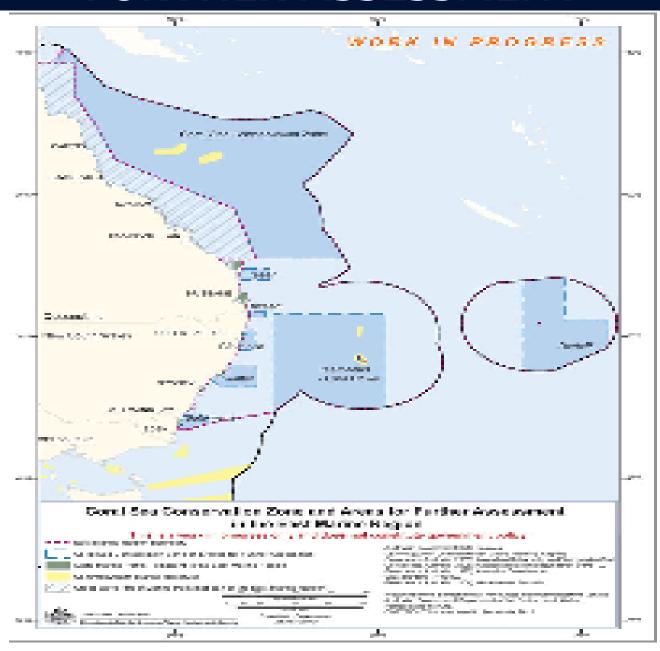

# "AFAs" AREAS FOR FURTHER ASSESSMENT

## **SOUTH EAST AREA**

#### Map of South-east Commonwealth Marine Reserves